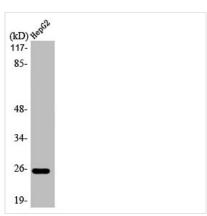

**Image** 

Western Blot analysis of HepG2 cells using LT- $\beta$ Polyclonal Antibody