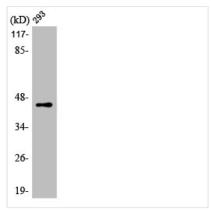

## LUC7L2 Antibody

| <b>Product Code</b>        | CSB-PA003175                                                                                                          |
|----------------------------|-----------------------------------------------------------------------------------------------------------------------|
| Storage                    | Upon receipt, store at -20°C or -80°C. Avoid repeated freeze.                                                         |
| Uniprot No.                | Q9Y383                                                                                                                |
| Immunogen                  | Synthesized peptide derived from the Internal region of Human LUC7L2.                                                 |
| Raised In                  | Rabbit                                                                                                                |
| Species Reactivity         | Human, Mouse, Rat                                                                                                     |
| <b>Tested Applications</b> | WB, IHC, ELISA; WB:1:500-1:2000, IHC:1:100-1:300, ELISA:1:40000                                                       |
| Form                       | Liquid                                                                                                                |
| Conjugate                  | Non-conjugated                                                                                                        |
| Storage Buffer             | Liquid in PBS containing 50% glycerol, 0.5% BSA and 0.02% sodium azide.                                               |
| Purification Method        | The antibody was affinity-purified from rabbit antiserum by affinity-chromatography using epitope-specific immunogen. |
| Isotype                    | IgG                                                                                                                   |
| Alias                      | LUC7L2; CGI-59; CGI-74; Putative RNA-binding protein Luc7-like 2                                                      |
| Immunogen Species          | Homo sapiens (Human)                                                                                                  |
| Target Names               | LUC7L2                                                                                                                |
| Image                      | Western Blot analysis of HuyEs calls using                                                                            |

Western Blot analysis of HuvEc cells using LUC7L2 Polyclonal Antibody