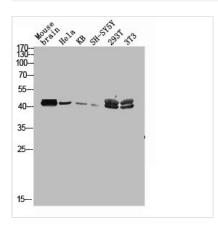

## **CUSABIO TECHNOLOGY LLC**

Western Blot analysis of NIH-3T3 HuvEc Jurkat cells using MAGE-C2 Polyclonal Antibody

Western blot analysis of mouse-brain HELA KB SH-SY5Y 293T 3T3 lysis using MAGE-C2 antibody.