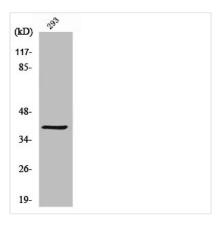

**Image** 

Western Blot analysis of 293 cells using MAGE-C2 Polyclonal Antibody