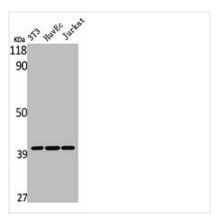

## **CUSABIO TECHNOLOGY LLC**

Western Blot analysis of NIH-3T3 HuvEc Jurkat cells using MAGE-C2 Polyclonal Antibody

Western blot analysis of mouse-brain HELA KB SH-SY5Y 293T 3T3 lysis using MAGE-C2 antibody.