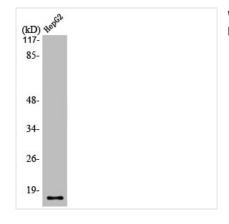

abbit antiserum by affinity-chromatography using epitope-specific immunogen. |
| Isotype             | IgG                                                                                                                   |
| Alias               | SCGB2A1; LIPHC; MGB2; UGB3; Mammaglobin-B; Lacryglobin; Lipophilin-C; Mammaglobin-2; Secretoglobin family 2A member 1 |
| Immunogen Species   | Homo sapiens (Human)                                                                                                  |
| Target Names        | SCGB2A1                                                                                                               |
| Image               |                                                                                                                       |



Western Blot analysis of HepG2 cells using Mammaglobin B Polyclonal Antibody