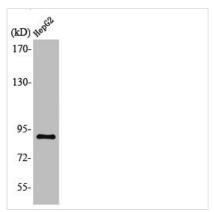

ography using epitope-specific immunogen. |
| Isotype                    | IgG                                                                                                                   |
| Alias                      | CDH15; CDH14; CDH3; Cadherin-15; Cadherin-14; Muscle cadherin; M-cadherin                                             |
| Immunogen Species          | Homo sapiens (Human)                                                                                                  |
| Target Names               | CDH15                                                                                                                 |
| Image                      | Western Riot analysis of HanG2 cells using Ma                                                                         |



Western Blot analysis of HepG2 cells using Mcadherin Polyclonal Antibody