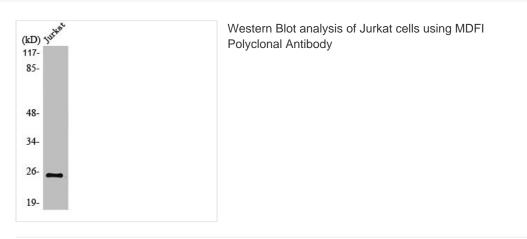

## **MDFI** Antibody

| Product Code        | CSB-PA003210                                                                                                              |
|---------------------|---------------------------------------------------------------------------------------------------------------------------|
| Storage             | Upon receipt, store at -20°C or -80°C. Avoid repeated freeze.                                                             |
| Uniprot No.         | Q99750                                                                                                                    |
| Immunogen           | Synthesized peptide derived from the Internal region of Human MDFI.                                                       |
| Raised In           | Rabbit                                                                                                                    |
| Species Reactivity  | Human,Mouse                                                                                                               |
| Tested Applications | WB, ELISA; WB:1:500-1:2000, ELISA:1:10000                                                                                 |
| Form                | Liquid                                                                                                                    |
| Conjugate           | Non-conjugated                                                                                                            |
| Storage Buffer      | Liquid in PBS containing 50% glycerol, 0.5% BSA and 0.02% sodium azide.                                                   |
| Purification Method | The antibody was affinity-purified from rabbit antiserum by affinity-<br>chromatography using epitope-specific immunogen. |
| Isotype             | lgG                                                                                                                       |
| Alias               | MDFI; MyoD family inhibitor; Myogenic repressor I-mf                                                                      |
| Immunogen Species   | Homo sapiens (Human)                                                                                                      |
| Target Names        | MDFI                                                                                                                      |
|                     |                                                                                                                           |