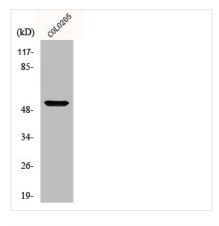

**Image** 

Western Blot analysis of COLO205 cells using Melanopsin Polyclonal Antibody

Western Blot analysis of NIH-3T3 cells using Melanopsin Polyclonal Antibody