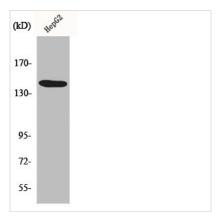

|
| Alias                      | MET; Hepatocyte growth factor receptor; HGF receptor; HGF/SF receptor; Proto-oncogene c-Met; Scatter factor receptor; SF receptor; Tyrosine-protein kinase Met |
| Immunogen Species          | Homo sapiens (Human)                                                                                                                                           |
| Target Names               | MET                                                                                                                                                            |
| Image                      | Western Blot analysis of HenG2 cells using Met                                                                                                                 |



Western Blot analysis of HepG2 cells using Met Polyclonal Antibody