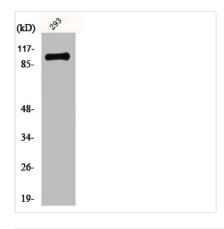

**Image** 

Western Blot analysis of 293 cells using mGluR-4 Polyclonal Antibody

Western Blot analysis of RAT-KIDNEY cells using mGluR-4 Polyclonal Antibody