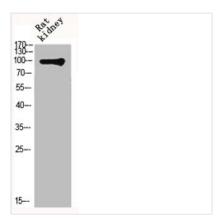

**Image** 

Western Blot analysis of 293 cells using mGluR-4 Polyclonal Antibody

Western Blot analysis of RAT-KIDNEY cells using mGluR-4 Polyclonal Antibody