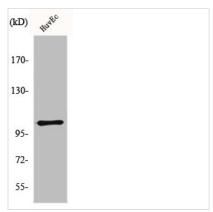

abbit antiserum by affinity-chromatography using epitope-specific immunogen. |
| Isotype             | IgG                                                                                                                   |
| Alias               | GRM7; GPRC1G; MGLUR7; Metabotropic glutamate receptor 7; mGluR7                                                       |
| Immunogen Species   | Homo sapiens (Human)                                                                                                  |
| Target Names        | GRM7                                                                                                                  |
|                     | Grain.                                                                                                                |



Western Blot analysis of HuvEc cells using mGluR-7 Polyclonal Antibody



## **CUSABIO TECHNOLOGY LLC**







Western Blot analysis of RAT-KIDNEY cells using mGluR-7 Polyclonal Antibody