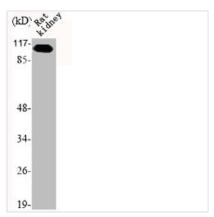

## **CUSABIO TECHNOLOGY LLC**

Western Blot analysis of RAT-KIDNEY cells using mGluR-7 Polyclonal Antibody