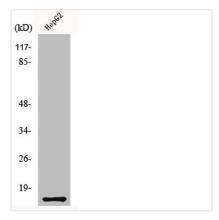

phage migration inhibitory factor; MIF; Glycosylation-inhibiting factor; GIF; L-dopachrome isomerase; L-dopachrome tautomerase; Phenylpyruvate tautomerase |
| Immunogen Species          | Homo sapiens (Human)                                                                                                                                                             |
| Target Names               | MIF                                                                                                                                                                              |
| Imaga                      |                                                                                                                                                                                  |

**Image** 



Western Blot analysis of HepG2 cells using MIF Polyclonal Antibody