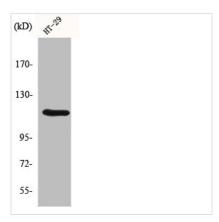

## MLK4 Antibody

| <b>Product Code</b>        | CSB-PA003249                                                                                                          |
|----------------------------|-----------------------------------------------------------------------------------------------------------------------|
| Storage                    | Upon receipt, store at -20°C or -80°C. Avoid repeated freeze.                                                         |
| Uniprot No.                | Q5TCX8                                                                                                                |
| Immunogen                  | Synthesized peptide derived from the Internal region of Human MLK4.                                                   |
| Raised In                  | Rabbit                                                                                                                |
| Species Reactivity         | Human                                                                                                                 |
| <b>Tested Applications</b> | WB, ELISA; WB:1:500-1:2000, ELISA:1:20000                                                                             |
| Form                       | Liquid                                                                                                                |
| Conjugate                  | Non-conjugated                                                                                                        |
| Storage Buffer             | Liquid in PBS containing 50% glycerol, 0.5% BSA and 0.02% sodium azide.                                               |
| Purification Method        | The antibody was affinity-purified from rabbit antiserum by affinity-chromatography using epitope-specific immunogen. |
| Isotype                    | IgG                                                                                                                   |
| Alias                      | MLK4; KIAA1804; Mitogen-activated protein kinase kinase kinase MLK4; Mixed lineage kinase 4                           |
| Immunogen Species          | Homo sapiens (Human)                                                                                                  |
| Target Names               | MAP3K21                                                                                                               |
| Image                      | Western Blot analysis of HT20 cells using MLK4                                                                        |

Western Blot analysis of HT29 cells using MLK4 Polyclonal Antibody