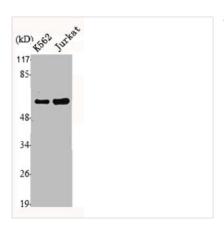

## **CUSABIO TECHNOLOGY LLC**

Western Blot analysis of Jurkat K562 cells using MMP-1 Polyclonal Antibody

Western blot analysis of HELA 293T 3T3 lysis using MMP-1 antibody.