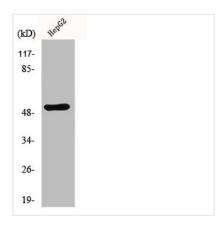

**Image** 

Western Blot analysis of HepG2 cells using MMP-1 Polyclonal Antibody