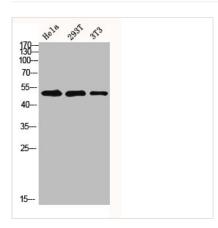

## **CUSABIO TECHNOLOGY LLC**

Western Blot analysis of Jurkat K562 cells using MMP-1 Polyclonal Antibody

Western blot analysis of HELA 293T 3T3 lysis using MMP-1 antibody.