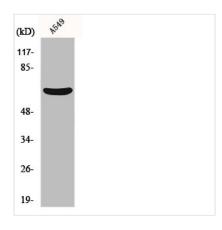

**Image** 

Western Blot analysis of A549 cells using MMP-11 Polyclonal Antibody