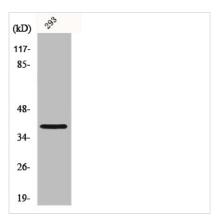

## MOS Antibody

| <b>Product Code</b>        | CSB-PA003265                                                                                                          |
|----------------------------|-----------------------------------------------------------------------------------------------------------------------|
| Storage                    | Upon receipt, store at -20°C or -80°C. Avoid repeated freeze.                                                         |
| Uniprot No.                | P00540                                                                                                                |
| Immunogen                  | Synthesized peptide derived from the Internal region of Human Mos.                                                    |
| Raised In                  | Rabbit                                                                                                                |
| Species Reactivity         | Human                                                                                                                 |
| <b>Tested Applications</b> | WB, IF, ELISA; WB:1:500-1:2000, IF:1:200-1:1000, ELISA:1:10000                                                        |
| Form                       | Liquid                                                                                                                |
| Conjugate                  | Non-conjugated                                                                                                        |
| Storage Buffer             | Liquid in PBS containing 50% glycerol, 0.5% BSA and 0.02% sodium azide.                                               |
| Purification Method        | The antibody was affinity-purified from rabbit antiserum by affinity-chromatography using epitope-specific immunogen. |
| Isotype                    | IgG                                                                                                                   |
| Alias                      | MOS; Proto-oncogene serine/threonine-protein kinase mos; Oocyte maturation factor mos; Proto-oncogene c-Mos           |
| Immunogen Species          | Homo sapiens (Human)                                                                                                  |
| Target Names               | MOS                                                                                                                   |
| Image                      | Western Blot analysis of 203 cells using Mos                                                                          |

Western Blot analysis of 293 cells using Mos Polyclonal Antibody