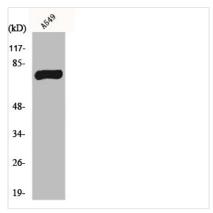

ography using epitope-specific immunogen. |
| Isotype                    | IgG                                                                                                                   |
| Alias                      | MPHOSPH9; MPP9; M-phase phosphoprotein 9                                                                              |
| Immunogen Species          | Homo sapiens (Human)                                                                                                  |
| Target Names               | MPHOSPH9                                                                                                              |
| Image                      | Western Blot analysis of A540 cells using MPP0                                                                        |



Western Blot analysis of A549 cells using MPP9 Polyclonal Antibody