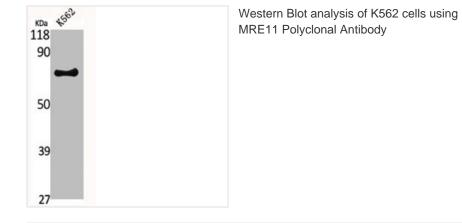

## MRE11A Antibody

| Product Code        | CSB-PA003273                                                                                                                                                                    |
|---------------------|---------------------------------------------------------------------------------------------------------------------------------------------------------------------------------|
| Storage             | Upon receipt, store at -20°C or -80°C. Avoid repeated freeze.                                                                                                                   |
| Uniprot No.         | P49959                                                                                                                                                                          |
| Immunogen           | Synthesized peptide derived from Human MRE11 around the non-<br>phosphorylation site of S264.                                                                                   |
| Raised In           | Rabbit                                                                                                                                                                          |
| Species Reactivity  | Human,Mouse,Rat,Monkey                                                                                                                                                          |
| Tested Applications | WB, IHC, ELISA; WB:1:500-1:2000, IHC:1:100-1:300, ELISA:1:20000                                                                                                                 |
| Form                | Liquid                                                                                                                                                                          |
| Conjugate           | Non-conjugated                                                                                                                                                                  |
| Storage Buffer      | Liquid in PBS containing 50% glycerol, 0.5% BSA and 0.02% sodium azide.                                                                                                         |
| Purification Method | The antibody was affinity-purified from rabbit antiserum by affinity-<br>chromatography using epitope-specific immunogen.                                                       |
| Isotype             | lgG                                                                                                                                                                             |
| Alias               | MRE11A; HNGS1; MRE11; Double-strand break repair protein MRE11A;<br>Meiotic recombination 11 homolog 1; MRE11 homolog 1; Meiotic recombination<br>11 homolog A; MRE11 homolog A |
| Immunogen Species   | Homo sapiens (Human)                                                                                                                                                            |
| Target Names        | MRE11                                                                                                                                                                           |
| Image               | (kD)Cost117-MRE11 Polycional Antibody48-48-34-10-19-10-                                                                                                                         |