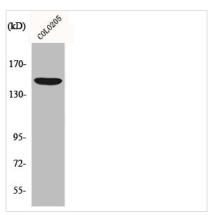

## ABCC10 Antibody

| <b>Product Code</b>        | CSB-PA003282                                                                                                          |
|----------------------------|-----------------------------------------------------------------------------------------------------------------------|
| Storage                    | Upon receipt, store at -20°C or -80°C. Avoid repeated freeze.                                                         |
| Uniprot No.                | Q5T3U5                                                                                                                |
| Immunogen                  | Synthesized peptide derived from the Internal region of Human MRP7.                                                   |
| Raised In                  | Rabbit                                                                                                                |
| Species Reactivity         | Human, Monkey                                                                                                         |
| <b>Tested Applications</b> | WB, ELISA; WB:1:500-1:2000, ELISA:1:40000                                                                             |
| Form                       | Liquid                                                                                                                |
| Conjugate                  | Non-conjugated                                                                                                        |
| Storage Buffer             | Liquid in PBS containing 50% glycerol, 0.5% BSA and 0.02% sodium azide.                                               |
| Purification Method        | The antibody was affinity-purified from rabbit antiserum by affinity-chromatography using epitope-specific immunogen. |
| Isotype                    | IgG                                                                                                                   |
| Alias                      | ABCC10; MRP7; SIMRP7; Multidrug resistance-associated protein 7; ATP-binding cassette sub-family C member 10          |
| Immunogen Species          | Homo sapiens (Human)                                                                                                  |
| Target Names               | ABCC10                                                                                                                |
| Image                      | Western Blot analysis of COS7 cells using MPP7                                                                        |

Western Blot analysis of COS7 cells using MRP7 Polyclonal Antibody