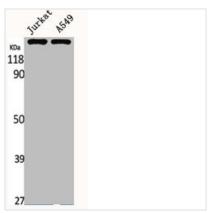

## **CUSABIO TECHNOLOGY LLC**

Western Blot analysis of Jurkat A549 cells using MRP7 Polyclonal Antibody