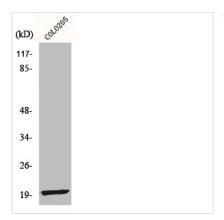

ography using epitope-specific immunogen. |
| Isotype                    | IgG                                                                                                                   |
| Alias                      | MRPL12; RPML12; 39S ribosomal protein L12; mitochondrial; L12mt; MRP-L12; 5c5-2                                       |
| Immunogen Species          | Homo sapiens (Human)                                                                                                  |
| Target Names               | MRPL12                                                                                                                |
| Image                      | Western Blot analysis of COLO205 cells using                                                                          |



Western Blot analysis of COLO205 cells using MRP-L12 Polyclonal Antibody