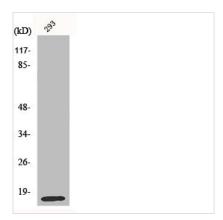

|
| Alias                      | MRPL14; MRPL32; RPML32; 39S ribosomal protein L14; mitochondrial; L14mt; MRP-L14; 39S ribosomal protein L32, mitochondrial; L32mt; MRP-L32 |
| Immunogen Species          | Homo sapiens (Human)                                                                                                                       |
| Target Names               | MRPL14                                                                                                                                     |
| Image                      | Western Riot analysis of COL 0205 calls using                                                                                              |



Western Blot analysis of COLO205 cells using MRP-L14 Polyclonal Antibody