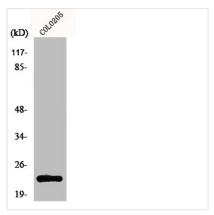

## MRPL21 Antibody

| <b>Product Code</b>        | CSB-PA003292                                                                                                          |
|----------------------------|-----------------------------------------------------------------------------------------------------------------------|
| Storage                    | Upon receipt, store at -20°C or -80°C. Avoid repeated freeze.                                                         |
| Uniprot No.                | Q7Z2W9                                                                                                                |
| Immunogen                  | Synthesized peptide derived from the Internal region of Human MRP-L21.                                                |
| Raised In                  | Rabbit                                                                                                                |
| Species Reactivity         | Human, Mouse                                                                                                          |
| <b>Tested Applications</b> | WB, IHC, ELISA; WB:1:500-1:2000, IHC:1:100-1:300, ELISA:1:40000                                                       |
| Form                       | Liquid                                                                                                                |
| Conjugate                  | Non-conjugated                                                                                                        |
| Storage Buffer             | Liquid in PBS containing 50% glycerol, 0.5% BSA and 0.02% sodium azide.                                               |
| Purification Method        | The antibody was affinity-purified from rabbit antiserum by affinity-chromatography using epitope-specific immunogen. |
| Isotype                    | IgG                                                                                                                   |
| Alias                      | MRPL21; 39S ribosomal protein L21; mitochondrial; L21mt; MRP-L21                                                      |
| Immunogen Species          | Homo sapiens (Human)                                                                                                  |
| Target Names               | MRPL21                                                                                                                |
| Image                      | Western Plot analysis of COLO205 cells using                                                                          |

Western Blot analysis of COLO205 cells using MRP-L21 Polyclonal Antibody