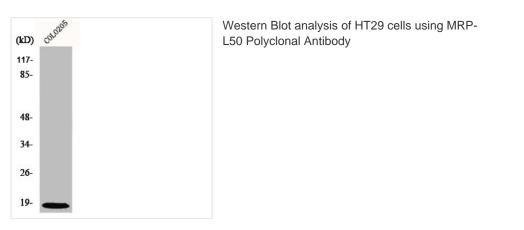

immunogen. |
| Isotype                    | lgG                                                                                                                       |
| Alias                      | MRPL50; 39S ribosomal protein L50; mitochondrial; L50mt; MRP-L50                                                          |
| Immunogen Species          | Homo sapiens (Human)                                                                                                      |
| Target Names               | MRPL50                                                                                                                    |
|                            |                                                                                                                           |

## Image



1