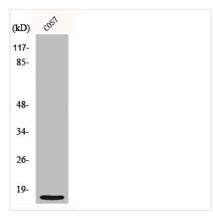

**Image** 

Western Blot analysis of COS7 cells using MRP-S21 Polyclonal Antibody