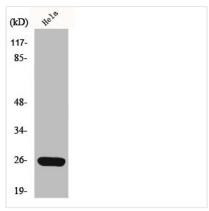

## MRPS34 Antibody

| <b>Product Code</b>        | CSB-PA003312                                                                                                          |
|----------------------------|-----------------------------------------------------------------------------------------------------------------------|
| Storage                    | Upon receipt, store at -20°C or -80°C. Avoid repeated freeze.                                                         |
| Uniprot No.                | P82930                                                                                                                |
| Immunogen                  | Synthesized peptide derived from the C-terminal region of Human MRP-S34.                                              |
| Raised In                  | Rabbit                                                                                                                |
| Species Reactivity         | Human, Mouse                                                                                                          |
| <b>Tested Applications</b> | WB, ELISA; WB:1:500-1:2000, ELISA:1:10000                                                                             |
| Form                       | Liquid                                                                                                                |
| Conjugate                  | Non-conjugated                                                                                                        |
| Storage Buffer             | Liquid in PBS containing 50% glycerol, 0.5% BSA and 0.02% sodium azide.                                               |
| Purification Method        | The antibody was affinity-purified from rabbit antiserum by affinity-chromatography using epitope-specific immunogen. |
| Isotype                    | IgG                                                                                                                   |
| Alias                      | MRPS34; 28S ribosomal protein S34; mitochondrial; MRP-S34; S34mt                                                      |
| Immunogen Species          | Homo sapiens (Human)                                                                                                  |
| Target Names               | MRPS34                                                                                                                |
| Image                      | Western Plet analysis of Jurket cells using MPD                                                                       |

Western Blot analysis of Jurkat cells using MRP-S34 Polyclonal Antibody

Western Blot analysis of Jurkat HuvEc cells using MRP-S34 Polyclonal Antibody