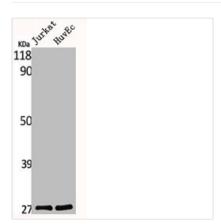

Western Blot analysis of Jurkat cells using MRP-S34 Polyclonal Antibody

Western Blot analysis of Jurkat HuvEc cells using MRP-S34 Polyclonal Antibody