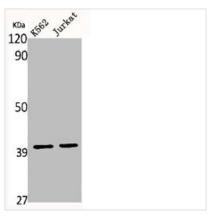

## **CUSABIO TECHNOLOGY LLC**

Western Blot analysis of K562 Jurkat cells using MRP-S35 Polyclonal Antibody