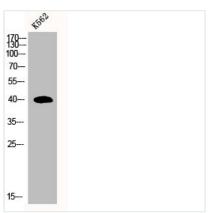

**Image** 

Western Blot analysis of K562 cells using MRP-S35 Polyclonal Antibody