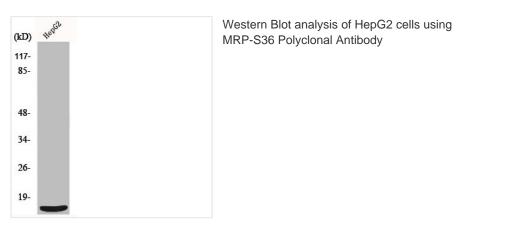

## MRPS36 Antibody

| Product Code        | CSB-PA003315                                                                                                              |
|---------------------|---------------------------------------------------------------------------------------------------------------------------|
| Storage             | Upon receipt, store at -20°C or -80°C. Avoid repeated freeze.                                                             |
| Uniprot No.         | P82909                                                                                                                    |
| Immunogen           | Synthesized peptide derived from the N-terminal region of Human MRP-S36.                                                  |
| Raised In           | Rabbit                                                                                                                    |
| Species Reactivity  | Human                                                                                                                     |
| Tested Applications | WB, IHC, ELISA; WB:1:500-1:2000, IHC:1:100-1:300, ELISA:1:10000                                                           |
| Form                | Liquid                                                                                                                    |
| Conjugate           | Non-conjugated                                                                                                            |
| Storage Buffer      | Liquid in PBS containing 50% glycerol, 0.5% BSA and 0.02% sodium azide.                                                   |
| Purification Method | The antibody was affinity-purified from rabbit antiserum by affinity-<br>chromatography using epitope-specific immunogen. |
| Isotype             | lgG                                                                                                                       |
| Alias               | MRPS36; DC47; 28S ribosomal protein S36; mitochondrial; MRP-S36; S36mt                                                    |
| Immunogen Species   | Homo sapiens (Human)                                                                                                      |
| Target Names        | MRPS36                                                                                                                    |
|                     |                                                                                                                           |