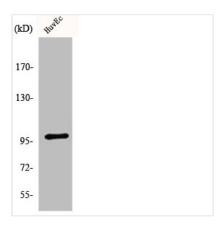

**Image** 

Western Blot analysis of HeLa cells using MRTF-A Polyclonal Antibody