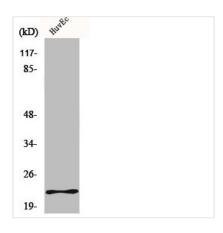

**Image** 

Western Blot analysis of Jurkat cells using MYL3 Polyclonal Antibody