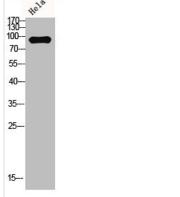

## MYSM1 Antibody

15---

| Product Code        | CSB-PA003355                                                                                                              |
|---------------------|---------------------------------------------------------------------------------------------------------------------------|
| Storage             | Upon receipt, store at -20°C or -80°C. Avoid repeated freeze.                                                             |
| Uniprot No.         | Q5VVJ2                                                                                                                    |
| Immunogen           | Synthesized peptide derived from the Internal region of Human MYSM1.                                                      |
| Raised In           | Rabbit                                                                                                                    |
| Species Reactivity  | Human                                                                                                                     |
| Tested Applications | WB, IHC, ELISA; WB:1:500-1:2000, IHC:1:100-1:300, ELISA:1:40000                                                           |
| Form                | Liquid                                                                                                                    |
| Conjugate           | Non-conjugated                                                                                                            |
| Storage Buffer      | Liquid in PBS containing 50% glycerol, 0.5% BSA and 0.02% sodium azide.                                                   |
| Purification Method | The antibody was affinity-purified from rabbit antiserum by affinity-<br>chromatography using epitope-specific immunogen. |
| Isotype             | IgG                                                                                                                       |
| Alias               | MYSM1; KIAA1915; Histone H2A deubiquitinase MYSM1; 2A-DUB; Myb-like; SWIRM and MPN domain-containing protein 1            |
| Immunogen Species   | Homo sapiens (Human)                                                                                                      |
| Target Names        | MYSM1                                                                                                                     |
| Image               | Western Blot analysis of MCF7 cells using<br>MYSM1 Polyclonal Antibody<br>MYSM1 Polyclonal Antibody<br>35<br>25           |