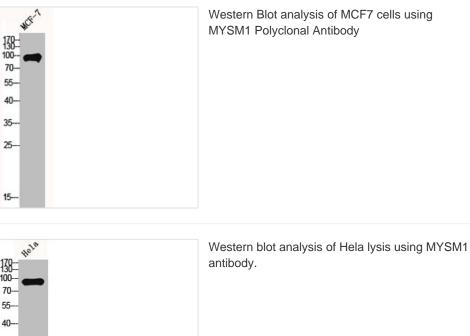

## MYSM1 Antibody

15---

| Product Code        | CSB-PA003355                                                                                                              |
|---------------------|---------------------------------------------------------------------------------------------------------------------------|
| Storage             | Upon receipt, store at -20°C or -80°C. Avoid repeated freeze.                                                             |
| Uniprot No.         | Q5VVJ2                                                                                                                    |
| Immunogen           | Synthesized peptide derived from the Internal region of Human MYSM1.                                                      |
| Raised In           | Rabbit                                                                                                                    |
| Species Reactivity  | Human                                                                                                                     |
| Tested Applications | WB, IHC, ELISA; WB:1:500-1:2000, IHC:1:100-1:300, ELISA:1:40000                                                           |
| Form                | Liquid                                                                                                                    |
| Conjugate           | Non-conjugated                                                                                                            |
| Storage Buffer      | Liquid in PBS containing 50% glycerol, 0.5% BSA and 0.02% sodium azide.                                                   |
| Purification Method | The antibody was affinity-purified from rabbit antiserum by affinity-<br>chromatography using epitope-specific immunogen. |
| Isotype             | IgG                                                                                                                       |
| Alias               | MYSM1; KIAA1915; Histone H2A deubiquitinase MYSM1; 2A-DUB; Myb-like; SWIRM and MPN domain-containing protein 1            |
| Immunogen Species   | Homo sapiens (Human)                                                                                                      |
| Target Names        | MYSM1                                                                                                                     |
| Image               | Western Blot analysis of MCF7 cells using<br>MYSM1 Polyclonal Antibody<br>MYSM1 Polyclonal Antibody<br>35<br>25           |