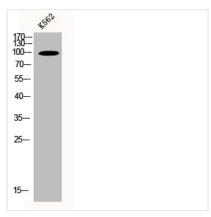

**Image** 

Western Blot analysis of K562 cells using N4BP1 Polyclonal Antibody

Western Blot analysis of K562 cells using N4BP1 Polyclonal Antibody