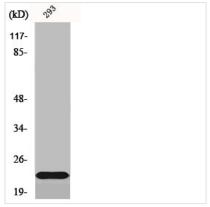

ography using epitope-specific immunogen. |
| Isotype                    | IgG                                                                                                                   |
| Alias                      | SCN2B; Sodium channel subunit beta-2                                                                                  |
| Immunogen Species          | Homo sapiens (Human)                                                                                                  |
| Target Names               | SCN2B                                                                                                                 |
| Image                      |                                                                                                                       |



Western Blot analysis of 293 cells using Na+ CP type IIβ Polyclonal Antibody