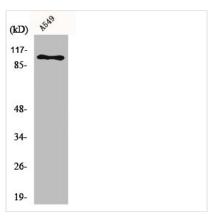

**Image** 

Western Blot analysis of A549 cells using  $Na+/K+-ATPase \alpha 1 Polyclonal Antibody$