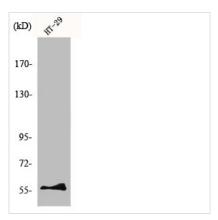

| IgG                                                                                                                               |
| Alias                      | NAB2; MADER; NGFI-A-binding protein 2; EGR-1-binding protein 2; Melanoma-associated delayed early response protein; Protein MADER |
| Immunogen Species          | Homo sapiens (Human)                                                                                                              |
| Target Names               | NAB2                                                                                                                              |
| Image                      | Western Blot analysis of PAW264 7 cells using                                                                                     |



Western Blot analysis of RAW264.7 cells using NAB2 Polyclonal Antibody