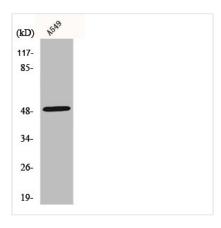

cluster assembly factor NARFL; Iron-only hydrogenase-like protein 1; IOP1; Nuclear prelamin A recognition factor-like protein; Protein related to Narf |
| Immunogen Species          | Homo sapiens (Human)                                                                                                                                                              |
| Target Names               | NARFL                                                                                                                                                                             |
| _                          |                                                                                                                                                                                   |

**Image** 



Western Blot analysis of A549 cells using NARFL Polyclonal Antibody