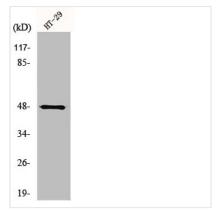

ography using epitope-specific immunogen. |
| Isotype                    | IgG                                                                                                                   |
| Alias                      | NBPF7; Putative neuroblastoma breakpoint family member 7                                                              |
| Immunogen Species          | Homo sapiens (Human)                                                                                                  |
| Target Names               | NBPF7                                                                                                                 |
| Image                      | Western Plot analysis of HanC2 calls using                                                                            |



Western Blot analysis of HepG2 cells using NBPF7 Polyclonal Antibody