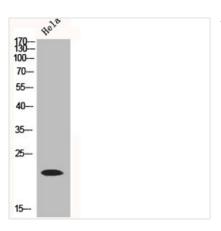

## **CUSABIO TECHNOLOGY LLC**

Western Blot analysis of HELA cells using NDUFB9 Polyclonal Antibody