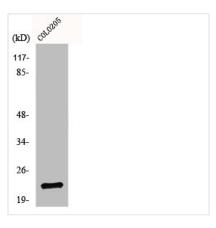

## **CUSABIO TECHNOLOGY LLC**

Western Blot analysis of HELA cells using NDUFB9 Polyclonal Antibody