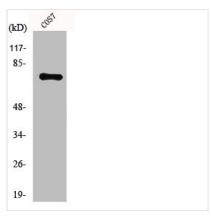

## NTN1 Antibody

| <b>Product Code</b>        | CSB-PA003404                                                                                                          |
|----------------------------|-----------------------------------------------------------------------------------------------------------------------|
| Storage                    | Upon receipt, store at -20°C or -80°C. Avoid repeated freeze.                                                         |
| Uniprot No.                | O95631                                                                                                                |
| Immunogen                  | Synthesized peptide derived from the C-terminal region of Human Netrin-1.                                             |
| Raised In                  | Rabbit                                                                                                                |
| Species Reactivity         | Human, Mouse, Rat, Monkey                                                                                             |
| <b>Tested Applications</b> | WB, IHC, ELISA; WB:1:500-1:2000, IHC:1:100-1:300, ELISA:1:40000                                                       |
| Form                       | Liquid                                                                                                                |
| Conjugate                  | Non-conjugated                                                                                                        |
| Storage Buffer             | Liquid in PBS containing 50% glycerol, 0.5% BSA and 0.02% sodium azide.                                               |
| Purification Method        | The antibody was affinity-purified from rabbit antiserum by affinity-chromatography using epitope-specific immunogen. |
| Isotype                    | IgG                                                                                                                   |
| Alias                      | NTN1; NTN1L; Netrin-1; Epididymis tissue protein Li 131P                                                              |
| Immunogen Species          | Homo sapiens (Human)                                                                                                  |
| Target Names               | NTN1                                                                                                                  |
| Image                      | Western Plot analysis of COS7 cells using                                                                             |

Western Blot analysis of COS7 cells using Netrin-1 Polyclonal Antibody

Western Blot analysis of 293 K562 COS cells using Netrin-1 Polyclonal Antibody