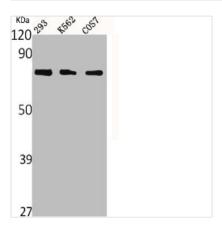

Western Blot analysis of COS7 cells using Netrin-1 Polyclonal Antibody

Western Blot analysis of 293 K562 COS cells using Netrin-1 Polyclonal Antibody