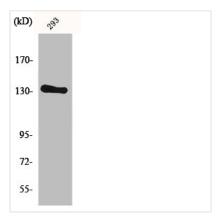

omo sapiens (Human)                                                                                                                                                                                                                            |
| Target Names               | ERBB2                                                                                                                                                                                                                                           |
| Imaga                      |                                                                                                                                                                                                                                                 |

**Image** 



Western Blot analysis of 293 cells using Neu Polyclonal Antibody



## **CUSABIO TECHNOLOGY LLC**









Western Blot analysis of AD293 22RV1 HELA cells using Neu Polyclonal Antibody