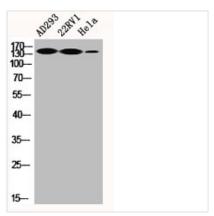

## **CUSABIO TECHNOLOGY LLC**

Western Blot analysis of AD293 22RV1 HELA cells using Neu Polyclonal Antibody