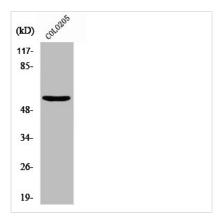

## **CSPG5** Antibody

| <b>Product Code</b>        | CSB-PA003414                                                                                                                       |
|----------------------------|------------------------------------------------------------------------------------------------------------------------------------|
| Storage                    | Upon receipt, store at -20°C or -80°C. Avoid repeated freeze.                                                                      |
| Uniprot No.                | O95196                                                                                                                             |
| Immunogen                  | Synthesized peptide derived from the Internal region of Human Neuroglycan C.                                                       |
| Raised In                  | Rabbit                                                                                                                             |
| Species Reactivity         | Human,Mouse,Rat                                                                                                                    |
| <b>Tested Applications</b> | WB, ELISA; WB:1:500-1:2000, ELISA:1:40000                                                                                          |
| Form                       | Liquid                                                                                                                             |
| Conjugate                  | Non-conjugated                                                                                                                     |
| Storage Buffer             | Liquid in PBS containing 50% glycerol, 0.5% BSA and 0.02% sodium azide.                                                            |
| Purification Method        | The antibody was affinity-purified from rabbit antiserum by affinity-chromatography using epitope-specific immunogen.              |
| Isotype                    | IgG                                                                                                                                |
| Alias                      | CSPG5; CALEB; NGC; Chondroitin sulfate proteoglycan 5; Acidic leucine-rich EGF-like domain-containing brain protein; Neuroglycan C |
| Immunogen Species          | Homo sapiens (Human)                                                                                                               |
| Target Names               | CSPG5                                                                                                                              |
| Image                      | Western Blot analysis of Hella cells using                                                                                         |

Western Blot analysis of HeLa cells using Neuroglycan C Polyclonal Antibody