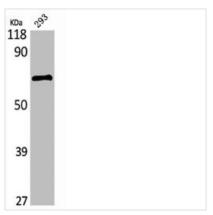

## **CUSABIO TECHNOLOGY LLC**

Western Blot analysis of 293 cells using Neuroglycan C Polyclonal Antibody