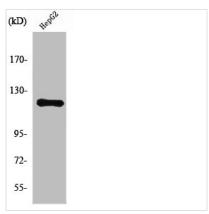

## NRP1 Antibody

| <b>Product Code</b> | CSB-PA003418                                                                                                          |
|---------------------|-----------------------------------------------------------------------------------------------------------------------|
| Storage             | Upon receipt, store at -20°C or -80°C. Avoid repeated freeze.                                                         |
| Uniprot No.         | O14786                                                                                                                |
| Immunogen           | Synthesized peptide derived from the Internal region of Human Neuropilin-1.                                           |
| Raised In           | Rabbit                                                                                                                |
| Species Reactivity  | Human,Mouse,Rat                                                                                                       |
| Tested Applications | WB, IHC, ELISA; WB:1:500-1:2000, IHC:1:100-1:300, ELISA:1:5000                                                        |
| Form                | Liquid                                                                                                                |
| Conjugate           | Non-conjugated                                                                                                        |
| Storage Buffer      | Liquid in PBS containing 50% glycerol, 0.5% BSA and 0.02% sodium azide.                                               |
| Purification Method | The antibody was affinity-purified from rabbit antiserum by affinity-chromatography using epitope-specific immunogen. |
| Isotype             | IgG                                                                                                                   |
| Alias               | NRP1; NRP; VEGF165R; Neuropilin-1; Vascular endothelial cell growth factor 165 receptor; CD antigen CD304             |
| Immunogen Species   | Homo sapiens (Human)                                                                                                  |
| Target Names        | NRP1                                                                                                                  |
| Image               | Western Rlot analysis of HenG2 cells using                                                                            |

Western Blot analysis of HepG2 cells using Neuropilin-1 Polyclonal Antibody