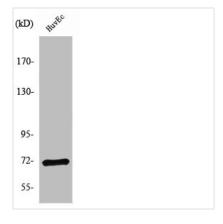

## NF2 Antibody

| <b>Product Code</b> | CSB-PA003420                                                                                                          |
|---------------------|-----------------------------------------------------------------------------------------------------------------------|
| Storage             | Upon receipt, store at -20°C or -80°C. Avoid repeated freeze.                                                         |
| Uniprot No.         | P35240                                                                                                                |
| Immunogen           | Synthesized peptide derived from Human NF2 around the non-phosphorylation site of S518.                               |
| Raised In           | Rabbit                                                                                                                |
| Species Reactivity  | Human, Mouse, Rat                                                                                                     |
| Tested Applications | WB, IHC, IF, ELISA; WB:1:500-1:2000, IHC:1:100-1:300, IF:1:200-1:1000, ELISA:1:20000                                  |
| Form                | Liquid                                                                                                                |
| Conjugate           | Non-conjugated                                                                                                        |
| Storage Buffer      | Liquid in PBS containing 50% glycerol, 0.5% BSA and 0.02% sodium azide.                                               |
| Purification Method | The antibody was affinity-purified from rabbit antiserum by affinity-chromatography using epitope-specific immunogen. |
| Isotype             | IgG                                                                                                                   |
| Alias               | NF2; SCH; Merlin; Moesin-ezrin-radixin-like protein; Neurofibromin-2; Schwannomerlin; Schwannomin                     |
| Immunogen Species   | Homo sapiens (Human)                                                                                                  |
| Target Names        | NF2                                                                                                                   |
| Image               | Western Blot analysis of HuyEc cells using NE2                                                                        |

Western Blot analysis of HuvEc cells using NF2 Polyclonal Antibody