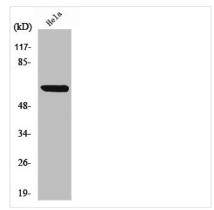

## **CUSABIO TECHNOLOGY LLC**

Western Blot analysis of K562 NIH-3T3 cells using NFκB-p65 Polyclonal Antibody