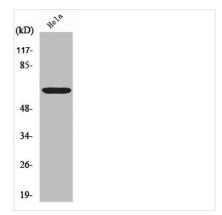

## **CUSABIO TECHNOLOGY LLC**

Western Blot analysis of 293 A549 HELA cells using NFκB-p65 Polyclonal Antibody