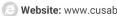

## NGF Antibody

| <b>Product Code</b>        | CSB-PA003446                                                                                                          |
|----------------------------|-----------------------------------------------------------------------------------------------------------------------|
| Storage                    | Upon receipt, store at -20°C or -80°C. Avoid repeated freeze.                                                         |
| Uniprot No.                | P01138                                                                                                                |
| Immunogen                  | Synthesized peptide derived from the Internal region of Human NGF.                                                    |
| Raised In                  | Rabbit                                                                                                                |
| Species Reactivity         | Human,Mouse,Rat                                                                                                       |
| <b>Tested Applications</b> | WB, IHC, ELISA; WB:1:500-1:2000, IHC:1:100-1:300, ELISA:1:40000                                                       |
| Form                       | Liquid                                                                                                                |
| Conjugate                  | Non-conjugated                                                                                                        |
| Storage Buffer             | 0.1mol/L NaCl, 15mmol/L NaN3, PH7.2                                                                                   |
| Purification Method        | The antibody was affinity-purified from rabbit antiserum by affinity-chromatography using epitope-specific immunogen. |
| Isotype                    | IgG                                                                                                                   |
| Alias                      | NGF; NGFB; Beta-nerve growth factor; Beta-NGF                                                                         |
| Immunogen Species          | Homo sapiens (Human)                                                                                                  |
| Target Names               | NGF                                                                                                                   |
| Image                      | Western Plot analysis of Jurket collegeing NCE                                                                        |

Western Blot analysis of Jurkat cells using NGF Polyclonal Antibody

Western Blot analysis of various cells using NGF Polyclonal Antibody