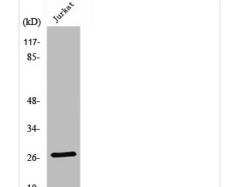

## NGF Antibody

| <b>Product Code</b>        | CSB-PA003446                                                                                                          |
|----------------------------|-----------------------------------------------------------------------------------------------------------------------|
| Storage                    | Upon receipt, store at -20°C or -80°C. Avoid repeated freeze.                                                         |
| Uniprot No.                | P01138                                                                                                                |
| Immunogen                  | Synthesized peptide derived from the Internal region of Human NGF.                                                    |
| Raised In                  | Rabbit                                                                                                                |
| Species Reactivity         | Human,Mouse,Rat                                                                                                       |
| <b>Tested Applications</b> | WB, IHC, ELISA; WB:1:500-1:2000, IHC:1:100-1:300, ELISA:1:40000                                                       |
| Form                       | Liquid                                                                                                                |
| Conjugate                  | Non-conjugated                                                                                                        |
| Storage Buffer             | 0.1mol/L NaCl, 15mmol/L NaN3, PH7.2                                                                                   |
| Purification Method        | The antibody was affinity-purified from rabbit antiserum by affinity-chromatography using epitope-specific immunogen. |
| Isotype                    | IgG                                                                                                                   |
| Alias                      | NGF; NGFB; Beta-nerve growth factor; Beta-NGF                                                                         |
| Immunogen Species          | Homo sapiens (Human)                                                                                                  |
| Target Names               | NGF                                                                                                                   |
| Image                      | Western Plot analysis of Jurket collegeing NCE                                                                        |

Western Blot analysis of Jurkat cells using NGF Polyclonal Antibody

Western Blot analysis of various cells using NGF Polyclonal Antibody