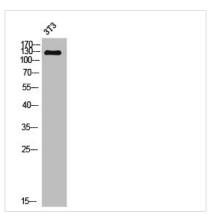

**Image** 

Western Blot analysis of 3T3 cells using NY-CO-1 Polyclonal Antibody