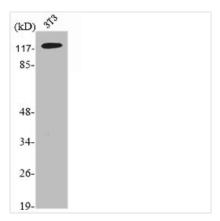

## **CUSABIO TECHNOLOGY LLC**

Western Blot analysis of NIH-3T3 cells using NY-CO-1 Polyclonal Antibody