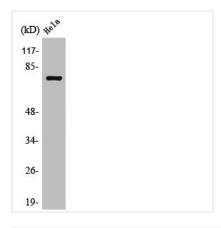

3 |
| Immunogen Species   | Homo sapiens (Human)                                                                                                                                                                                                                          |
| Target Names        | SLCO1A2                                                                                                                                                                                                                                       |
| _                   |                                                                                                                                                                                                                                               |





Western Blot analysis of HepG2 cells using OATP1 Polyclonal Antibody



## **CUSABIO TECHNOLOGY LLC**









Western Blot analysis of A549 AD293 HEPG2 using OATP1 Polyclonal Antibody.