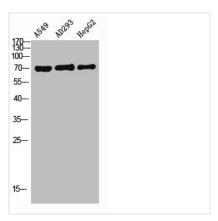

## **CUSABIO TECHNOLOGY LLC**

Western Blot analysis of A549 AD293 HEPG2 using OATP1 Polyclonal Antibody.