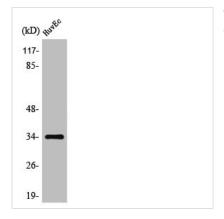

## OR10G2 Antibody

| <b>Product Code</b>        | CSB-PA003515                                                                                                          |
|----------------------------|-----------------------------------------------------------------------------------------------------------------------|
| Storage                    | Upon receipt, store at -20°C or -80°C. Avoid repeated freeze.                                                         |
| Uniprot No.                | Q8NGC3                                                                                                                |
| Immunogen                  | Synthesized peptide derived from the C-terminal region of Human Olfactory receptor 10G2.                              |
| Raised In                  | Rabbit                                                                                                                |
| Species Reactivity         | Human                                                                                                                 |
| <b>Tested Applications</b> | WB, IF, ELISA; WB:1:500-1:2000, IF:1:200-1:1000, ELISA:1:40000                                                        |
| Form                       | Liquid                                                                                                                |
| Conjugate                  | Non-conjugated                                                                                                        |
| Storage Buffer             | Liquid in PBS containing 50% glycerol, 0.5% BSA and 0.02% sodium azide.                                               |
| Purification Method        | The antibody was affinity-purified from rabbit antiserum by affinity-chromatography using epitope-specific immunogen. |
| Isotype                    | IgG                                                                                                                   |
| Alias                      | OR10G2; Olfactory receptor 10G2                                                                                       |
| Immunogen Species          | Homo sapiens (Human)                                                                                                  |
| Target Names               | OR10G2                                                                                                                |
| Image                      | Western Blot analysis of COLO205 cells using                                                                          |

Western Blot analysis of COLO205 cells using Olfactory receptor 10G2 Polyclonal Antibody