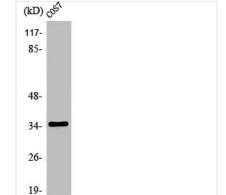

## **OR1A1** Antibody

| <b>Product Code</b>        | CSB-PA003526                                                                                                          |
|----------------------------|-----------------------------------------------------------------------------------------------------------------------|
| Storage                    | Upon receipt, store at -20°C or -80°C. Avoid repeated freeze.                                                         |
| Uniprot No.                | Q9P1Q5                                                                                                                |
| Immunogen                  | Synthesized peptide derived from the C-terminal region of Human Olfactory receptor 1A1.                               |
| Raised In                  | Rabbit                                                                                                                |
| Species Reactivity         | Human                                                                                                                 |
| <b>Tested Applications</b> | WB, ELISA; WB:1:500-1:2000, ELISA:1:20000                                                                             |
| Form                       | Liquid                                                                                                                |
| Conjugate                  | Non-conjugated                                                                                                        |
| Storage Buffer             | Liquid in PBS containing 50% glycerol, 0.5% BSA and 0.02% sodium azide.                                               |
| Purification Method        | The antibody was affinity-purified from rabbit antiserum by affinity-chromatography using epitope-specific immunogen. |
| Isotype                    | IgG                                                                                                                   |
| Alias                      | OR1A1; Olfactory receptor 1A1; Olfactory receptor 17-7; OR17-7; Olfactory receptor OR17-11                            |
| Immunogen Species          | Homo sapiens (Human)                                                                                                  |
| Target Names               | OR1A1                                                                                                                 |
| Image                      | Western Blot analysis of COLO205 cells using                                                                          |

Western Blot analysis of COLO205 cells using Olfactory receptor 1A1 Polyclonal Antibody