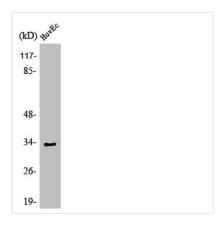

**Image** 

Western Blot analysis of HeLa cells using Olfactory receptor 1L6 Polyclonal Antibody