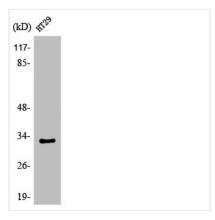

## **CUSABIO TECHNOLOGY LLC**

Western Blot analysis of various cells using Olfactory receptor 1S1/2 Polyclonal Antibody