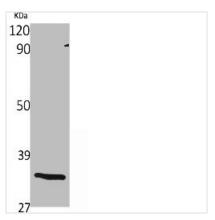

**Image** 

Western Blot analysis of HuvEc cells using Olfactory receptor 1S1/2 Polyclonal Antibody